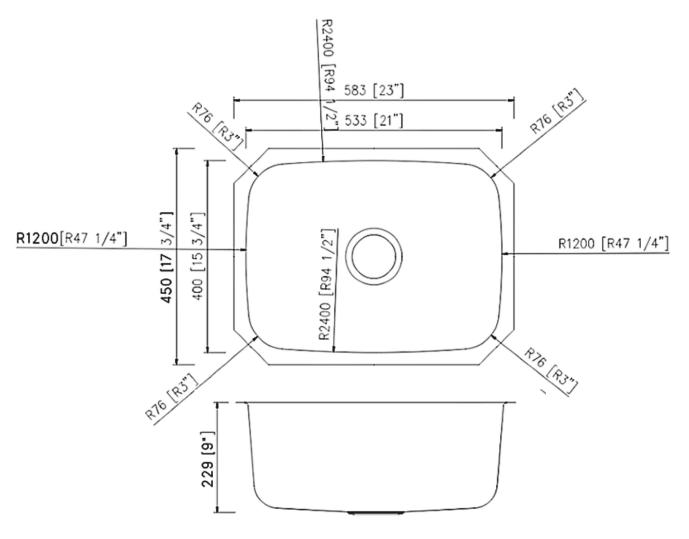

### **Technical Information**

All product dimensions are nominal

Exterior Measurements: 23" x 17 3/4" x 9"

Interior Measurements: 21" x 15 3/4" x 9"

Bowl Configuration: Single